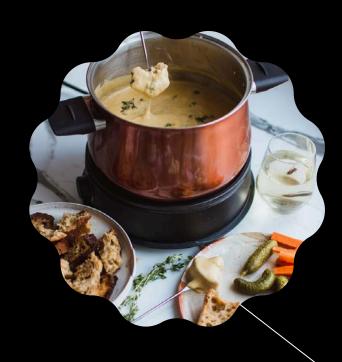

## KÄSE FONDUE € 45-49 P. PERS.

Finest cheese mixture "Lech Valley Lodge style"
Black bread cubes | White bread cubes |
Potato wedges | diced vegetables |
mixed pickles | fruit